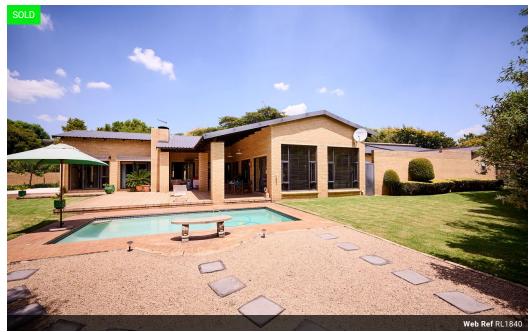

#### 4 bedroom home with full back up power - Carlswald Estate

This face-brick home is located in one of Midrand's most sought after lifestyle estates, Carlswald Estate. The home has been meticulously maintained and boasts as single level layout. This home is self sufficient with an off grid power back up supply which means it is unaffected by load shedding. The home offers the following features :

- 4 Large bedrooms, all of which are fitted with tiled floors and built-in cupboards. All 4 bedrooms provide direct garden access. The master bedroom boasts a walk-in dresser and private outdoor courtyard.

- 4 neat bathrooms as well as a guest loo. The main bedrooms offers a modern full bathroom with freestanding tub & frameless shower. The guest bedroom provides an en-suite bathroom with shower. The two family bedrooms are serviced by two separate bathrooms, one of which offer a tub while...

#### Features

Pets Allowed

Yes

| Interior     |     | Exterior    |      | Sizes      |
|--------------|-----|-------------|------|------------|
| Bedrooms     | 4   | Garages     | 6    | Floor Size |
| Bathrooms    | 4.5 | Security    | Yes  | Land Size  |
| Kitchens     | 1   | Dom. Accom. | 1    |            |
| Recep. Rooms | 2   | Pool        | Yes  |            |
| Studies      | 1   | Views       | True |            |
| Furnished    | No  |             |      |            |