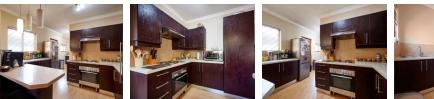

- The open-plan large central lounge which has laminate flooring can comfortably fit an L-shaped couch and/or a good size suite. The living area opens up onto the patio. The living room also...