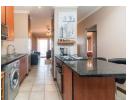

- 2 spacious bedrooms both of which have carpeted floors and are fitted with built in cupboards.
- 1 bathrooms. The bathroom is neatly finished and is fitted with a tub and shower.
- A lovely kitchen with dark granite countertops. The kitchen offers ample counter space as well as an allowance for 2 under counter appliances and a double door fridge. The kitchen partitions the TV lounge from the dining area.
- Airy open plan TV lounge with tiled floors
- Open plan dining area positioned just off of the kitchen.
- The large covered patio offer a lovely additional outdoor living...