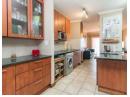

- 2 spacious bedrooms both of which have carpeted floors and are fitted with built in cupboards.
- 1 bathrooms. The bathroom is neatly finished and is fitted with a tub and shower.
- A lovely kitchen with dark granite countertops. The kitchen offers ample counter space as well as an allowance for 2 under counter appliances and a double door fridge. The kitchen partitions the TV lounge from the dining area.
- Airy open plan TV lounge with tiled floors
- Open plan dining area positioned just off of the kitchen.
- The large covered patio offer a lovely additional outdoor living...