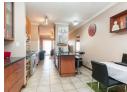

- 2 spacious bedrooms both of which have carpeted floors and are fitted with built in cupboards.
- 1 bathrooms. The bathroom is neatly finished and is fitted with a tub and shower.
- A lovely kitchen with dark granite countertops. The kitchen offers ample counter space as well as an allowance for 2 under counter appliances and a double door fridge. The kitchen partitions the TV lounge from the dining area.
- Airy open plan TV lounge with tiled floors
- Open plan dining area positioned just off of the kitchen.
- The large covered patio offer a lovely additional outdoor living...