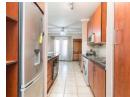

- 2 spacious bedrooms both of which have carpeted floors and are fitted with built in cupboards.
- 1 bathrooms. The bathroom is neatly finished and is fitted with a tub and shower.
- A lovely kitchen with dark granite countertops. The kitchen offers ample counter space as well as an allowance for 2 under counter appliances and a double door fridge. The kitchen partitions the TV lounge from the dining area.
- Airy open plan TV lounge with tiled floors
- Open plan dining area positioned just off of the kitchen.
- The large covered patio offer a lovely additional outdoor living...