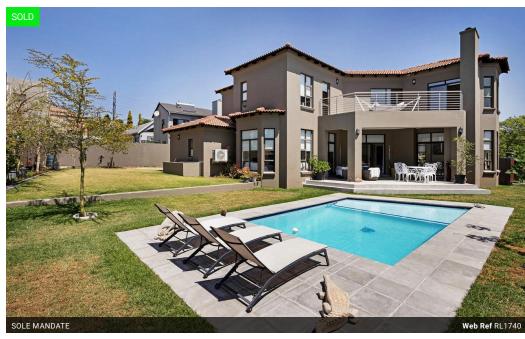

# 4 bedroom home with guest accommodation - Carlswald North Estate, Carlswald, Midrand

This beautiful home is located in a quiet street in Carlswald North Estate. The property has been meticulously maintained and is in excellent condition. The home boasts a bright and airy feel, complimented by high ceilings & bay windows. This home offers the following features:

- 4 spacious bedrooms, all of which are located upstairs and are fitted with tiled flooring & built in cupboards. Each bedroom offers an air-conditioner and has access to a balcony.
- 3 neat bathrooms as well as a downstairs guest cloak. The family bathroom offers a tub with over-tub shower, the guest en-suite bathroom provides a shower, while the modern main en-suite boasts a freestanding tub & frameless glass shower.
- A private study is located on the ground floor and is fitted with an air-conditioner. The study overlooks & has access to the...

### **Features**

| Pets Allowed | Yes |             |       |            |       |
|--------------|-----|-------------|-------|------------|-------|
| Interior     |     | Exterior    |       | Sizes      |       |
| Bedrooms     | 4   | Garages     | 2     | Floor Size | 337m² |
| Bathrooms    | 3.5 | Security    | Yes   | Land Size  | 923m² |
| Kitchens     | 1   | Dom. Accom. | 1     |            |       |
| Recep. Rooms | 3   | Pool        | Yes   |            |       |
| Studies      | 1   | Views       | False |            |       |
| Furnished    | No  |             |       |            |       |