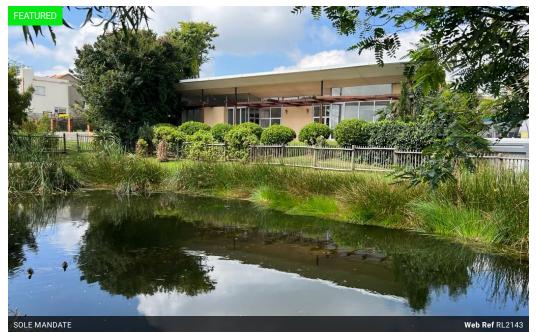

## 3 bedroom single storey home on pan-handle stand - Carlswald North Estate, Carlswald, Midrand

This single level home is located on a pan-handle stand within Carlswald North Estate. The home is ideal for a young couple or a family looking to downscale. Located on a green-belt with a view of the estate lake. The home offers the following features :

- 3 North facing bedrooms, all of which are fitted with carpeted floors & built-in cupboards. The main bedroom offers a walk-in dresser & access to the garden.

True

- 2 Neat full bathrooms as well as a separate guest loo. The main bathroom is en-suite.
- Sunny North facing family lounge with lofted ceiling and carpeted flooring.
- Open plan dining area positioned off of the living area.

- Kitchen with Cherry cabinetry and stainless steel counter tops. The kitchen offers a gas hob and separate scullery.

- Double automated garage with an inter-leading door. The paved...