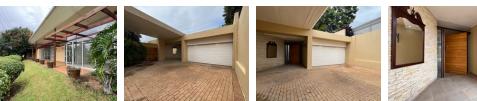

- 3 North facing bedrooms, all of which are fitted with carpeted floors & built-in cupboards. The main bedroom offers a walk-in dresser & access to the garden.

True

- 2 Neat full bathrooms as well as a separate guest loo. The main bathroom is en-suite.
- Sunny North facing family lounge with lofted ceiling and carpeted flooring.
- Open plan dining area positioned off of the living area.

- Kitchen with Cherry cabinetry and stainless steel counter tops. The kitchen offers a gas hob and separate scullery.

- Double automated garage with an inter-leading door. The paved...