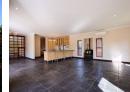

- 4 large bedrooms, all of which are located upstairs and are fitted with carpeted floors & built-in cupboards (excluding the 4th bedroom). 3 bedrooms boast built-in air-conditioners and offer access to balconies overlooking the garden
- 2 neat bathrooms as well as a guest loo. The family bathrooms offer a tub & shower, while the main en-suite boasts a large shower and double vanity.
- The home provides ample living area, consisting of :
- \* An open plan family/TV lounge positioned off of the...