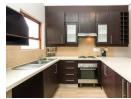

The property offers:

- 3 large bedrooms, all of which are fitted with built-in cupboards and tiled flooring. The second bedroom is en-suite and has a door leading onto the first balcony. The third bedroom/study is downstairs. A large main bedroom is located upstairs with its own balcony and spectacular views over Midrand
- 3 bathrooms, the second is en-suite contains a shower while the family bathroom has a bathtub. The upstairs main bathroom is fitted with both a tub and shower. ...