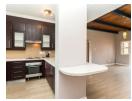

The property offers:

- 3 large bedrooms, all of which are fitted with built-in cupboards and tiled flooring. The second bedroom is en-suite and has a door leading onto the first balcony. The third bedroom/study is downstairs. A large main bedroom is located upstairs with its own balcony and spectacular views over Midrand
- 3 bathrooms, the second is en-suite contains a shower while the family bathroom has a bathtub. The upstairs main bathroom is fitted with both a tub and shower. ...