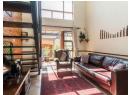

The property offers:

- 3 lovely bedrooms, all of which are fitted with built-in cupboards and carpeted flooring. The main bedroom leads out to the downstairs balcony. The third bedroom is located upstairs and leads out to the upstairs balcony.
- 1 full bathroom is located downstairs and is fitted with both a tub and shower.
- The open-plan lounge is spacious and can comfortably fit an L-shaped couch. The lounge also has access out onto the
- The dining room is neatly positioned between the kitchen and...