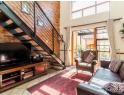

The property offers:

- 3 lovely bedrooms, all of which are fitted with built-in cupboards and carpeted flooring. The main bedroom leads out to the downstairs balcony. The third bedroom is located upstairs and leads out to the upstairs balcony.
- 1 full bathroom is located downstairs and is fitted with both a tub and shower.
- The open-plan lounge is spacious and can comfortably fit an L-shaped couch. The lounge also has access out onto the
- The dining room is neatly positioned between the kitchen and...