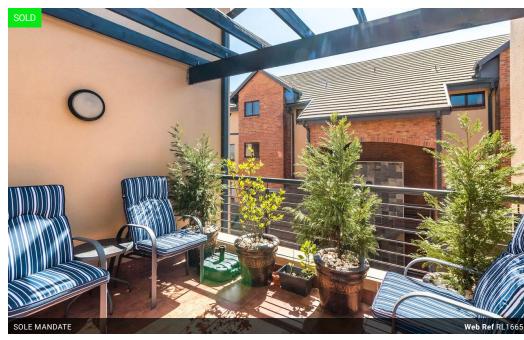

The property offers:

- 3 lovely bedrooms, all of which are fitted with built-in cupboards and carpeted flooring. The main bedroom leads out to the downstairs balcony. The third bedroom is located upstairs and leads out to the upstairs balcony.
- 1 full bathroom is located downstairs and is fitted with both a tub and shower.
- The open-plan lounge is spacious and can comfortably fit an L-shaped couch. The lounge also has access out onto the
- The dining room is neatly positioned between the kitchen and...

# Furnished

Balcony Covered Parking