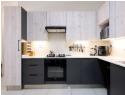

The property offers the following features:

- 2 Spacious bedrooms fitted with ample built-in cupboards and tiled flooring.
- $-2\ beautiful\ neat\ bathroom\ fitted\ with\ lovely\ modern\ finishes.\ The\ main\ bathroom\ is\ a\ full\ bathroom\ fitted\ with\ both\ a\ shower\ and$ a tub. While the second is fitted with a shower only.
- A generous open-plan lounge with porcelain tiles which opens up onto the covered patio.
- The beautiful kitchen boasts lovely veneer cupboards and granite...