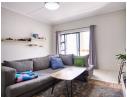

The property offers the following features:

- 2 Spacious bedrooms fitted with ample built-in cupboards and tiled flooring.
- $-2\ beautiful\ neat\ bathroom\ fitted\ with\ lovely\ modern\ finishes.\ The\ main\ bathroom\ is\ a\ full\ bathroom\ fitted\ with\ both\ a\ shower\ and$ a tub. While the second is fitted with a shower only.
- A generous open-plan lounge with porcelain tiles which opens up onto the covered patio.
- The beautiful kitchen boasts lovely veneer cupboards and granite...