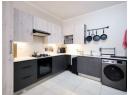

The property offers the following features:

- 2 Spacious bedrooms fitted with ample built-in cupboards and tiled flooring.
- $-2\ beautiful\ neat\ bathroom\ fitted\ with\ lovely\ modern\ finishes.\ The\ main\ bathroom\ is\ a\ full\ bathroom\ fitted\ with\ both\ a\ shower\ and$ a tub. While the second is fitted with a shower only.
- A generous open-plan lounge with porcelain tiles which opens up onto the covered patio.
- The beautiful kitchen boasts lovely veneer cupboards and granite...