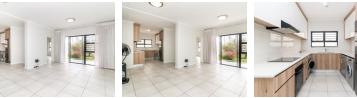

- A spacious central lounge, that opens from the dining area . The lounge also has a lovely feature wall and a sliding door that leads out to the covered patio.

- The central open plan dining area offers ample...