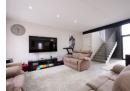

- $\hbox{-4 lovely bedrooms. Each bedroom is fitted with tiled flooring and ample built-in cupboards. All bedrooms are located upstairs.}$
- 3 modern bathrooms located upstairs. 2 of which are ensuite from the main bedroom and 4th/guest bedroom. The guest bathroom is located downstairs.
- A lovely central lounge which offers ample space for a large lounge suite and coffee stable.
- The central open plan dining area offers ample space for a 6-8 seat dining table and opens up from the kitchen, central lounge and enclosed patio
- A stunning modern kitchen finished with veneer cupboards and granite counter-tops, a four-plate gas stove and oven. A separate scullery with...