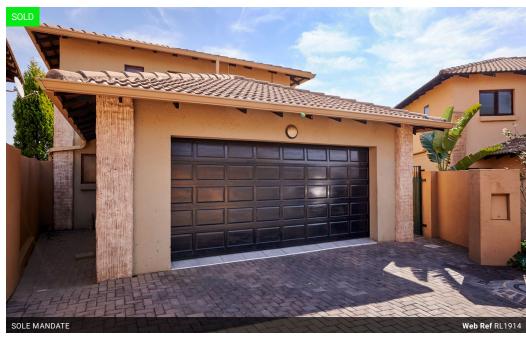

# 3 bedroom full title cluster with swimming pool & back-up power supply - Sumatra, Erand Gardens

This Balinese inspired home is located in a full title cluster called Sumatra. The home is equipped with a full back-up power supply (inverter, battery & solar panels) which eliminates load shedding. This quaint home is well suited for young families seeking a secure & low maintenance property. The home offers the following features:

### **Features**

| Pets Allowed | Yes |          |       |            |                   |
|--------------|-----|----------|-------|------------|-------------------|
| Interior     |     | Exterior |       | Sizes      |                   |
| Bedrooms     | 3   | Garages  | 2     | Floor Size | 168m²             |
| Bathrooms    | 2.5 | Security | Yes   | Land Size  | 301m <sup>2</sup> |
| Kitchens     | 1   | Pool     | Yes   |            |                   |
| Recep. Rooms | 2   | Views    | False |            |                   |
| Furnished    | No  |          |       |            |                   |