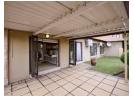

The home boasts the following key features:

- 3 well sized bedrooms, all of which are fitted with laminated wooden flooring and built-in cupboards. The main & 2nd bedrooms both offer built-in air-conditioners.
- 2 full bathrooms featuring a tub & shower in each. The main bathroom is en-suite, while the family bathroom has been renovated with modern fittings.
- The home provides ample living space, consisting of :
- \* An open plan family with built-in air-conditioner;
- \* A separate TV...