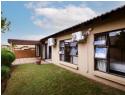

The home boasts the following key features:

- 3 well sized bedrooms, all of which are fitted with laminated wooden flooring and built-in cupboards. The main & 2nd bedrooms both offer built-in air-conditioners.
- 2 full bathrooms featuring a tub & shower in each. The main bathroom is en-suite, while the family bathroom has been renovated with modern fittings.
- The home provides ample living space, consisting of :
- \* An open plan family with built-in air-conditioner;
- \* A separate TV...