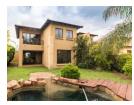

- 4 well-sized bedrooms, all of which are located upstairs and are fitted with laminated wooden flooring. The main & 4th bedrooms are fitted with built in air-conditioners and both offer private balconies.
- 2 full bathrooms as well as a downstairs guest loo. The main bathroom is en-suite and is fitted with a large shower & corner tub.
- The home offers ample living area which consists of:
- \* A separate formal/family lounge;
- $\mbox{\ensuremath{^{\star}}}$  An open plan TV lounge which is positioned off of the kitchen & dining area;
- \* An upstairs pajama...

#### Extras

Balcony Built-in Wardrobes Pets Allowed Private Garden Private Pool Security Pantry Private Pool