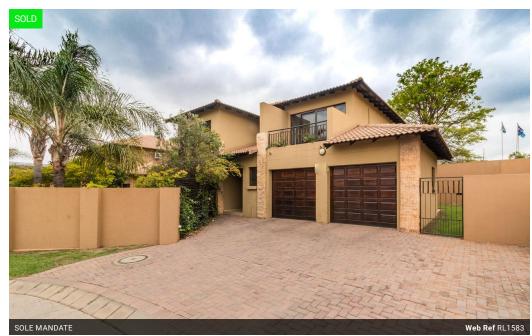

# 4 bedroom full title cluster - Sumatra, Erand Gardens, Midrand

This beautiful home is located in one of Midrand's most sought after estates, Sumatra. Sumatra is a full-title estate with Balinese inspired design & architecture. The estate provides a secure living environment for families of all sizes. The home consists of the following features:

- 4 well-sized bedrooms, all of which are located upstairs and are fitted with laminated wooden flooring. The main & 4th bedrooms are fitted with built in air-conditioners and both offer private balconies.
- 2 full bathrooms as well as a downstairs guest loo. The main bathroom is en-suite and is fitted with a large shower & corner tub.
- The home offers ample living area which consists of:
- \* A separate formal/family lounge;
- $\mbox{\ensuremath{^{\star}}}$  An open plan TV lounge which is positioned off of the kitchen & dining area;
- \* An upstairs pajama...