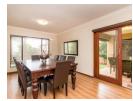

- 4 well-sized bedrooms, all of which are located upstairs and are fitted with laminated wooden flooring. The main & 4th bedrooms are fitted with built in air-conditioners and both offer private balconies.
- 2 full bathrooms as well as a downstairs guest loo. The main bathroom is en-suite and is fitted with a large shower & corner tub.
- The home offers ample living area which consists of:
- \* A separate formal/family lounge;
- $\mbox{\ensuremath{^{\star}}}$  An open plan TV lounge which is positioned off of the kitchen & dining area;
- \* An upstairs pajama...