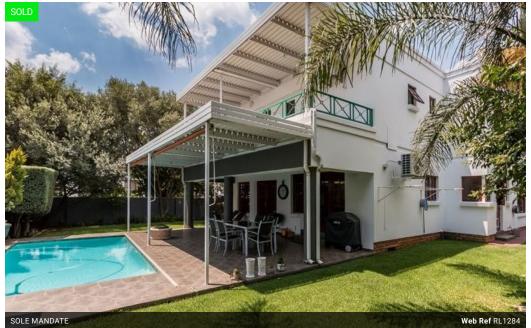

## 3 Bedroom home with cottage in Regents Hill - Halfway Gardens

This beautiful home is located in one of Midrand's most sought after full title estates, Regents Hill. With its Georgian styled architecture Regents Hill offers a truly unique environment like no other in Midrand. The estate was established in the early 2000's and consists of only 47 homes. You are greeted by a double volume reception hall once you enter the home, which offers:

- 3 well sized bedrooms all of which are located upstairs and are fitted with built in cupboards and carpeted floors. The main bedroom offers a built in air-conditioner as well as a large covered balcony.

- 2 neat bathrooms as well as a downstairs guest loo. The family bathroom offers a tub while the main en-suite bathroom offers a shower & bath tub.

- The home offers ample living area consisting of a separate formal lounge as well as a large...

#### Features

| Pets Allowed | Yes |                     |     |            |                   |
|--------------|-----|---------------------|-----|------------|-------------------|
| Interior     |     | Exterior            |     | Sizes      |                   |
| Bedrooms     | 3   | Garages             | 2   | Floor Size | 315m <sup>2</sup> |
| Bathrooms    | 2.5 | Carports / Parkings | 2   | Land Size  | 588m²             |
| Kitchens     | 1   | Security            | Yes |            |                   |
| Recep. Rooms | 3   | Dom. Accom.         | 1   |            |                   |
| Studies      | 0.5 | Pool                | Yes |            |                   |
| Furnished    | No  | Views               | No  |            |                   |