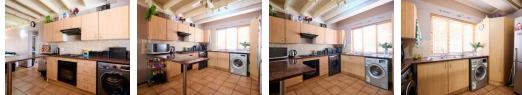

- 2 neat bathrooms. Both bathrooms are downstairs. The shared bathroom offers a hand basin, tub and toilet.

- The spacious kitchen is light and boosts lovely wooden cupboards and granite counter tops. There is also space for two appliances and a single door fridge.