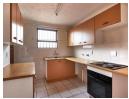

- 2 spacious bedrooms, all of which have been fitted with laminate floors as well as built in cupboards.
- 1 full neatly finished bathroom.
- Large open plan lounge area with sliding doors leading on to the patio.
- Open plan dining area off the lounge.
- White oak kitchen fitted with melamine counter tops as well as space for 2 under counter and a breakfast nook.
- Large patio overlooking the garden.
- Double automated Hollywood garage.