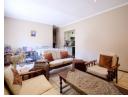

- 2 spacious bedrooms, all of which are fitted with built in cupboard and wooden floors.
- 2 neat bathrooms, the family bathroom offers a shower and main a bathtub with a shower over the tub.
- The tiled open plan lounge offers great living space.
- The open plan tiled dining area is positioned off the lounge and kitchen area.
- The neatly finished kitchen offers granite stone tops, ample counter top space as well as space for 1 under counter appliances.
- -The property offers a single garage. The property offers additional guest parking for 2 additional vehicle.
- -The unit...