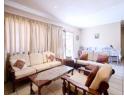

- 2 spacious bedrooms, all of which are fitted with built in cupboard and wooden floors.
- 2 neat bathrooms, the family bathroom offers a shower and main a bathtub with a shower over the tub.
- The tiled open plan lounge offers great living space.
- The open plan tiled dining area is positioned off the lounge and kitchen area.
- The neatly finished kitchen offers granite stone tops, ample counter top space as well as space for 1 under counter appliances.
- -The property offers a single garage. The property offers additional guest parking for 2 additional vehicle.
- -The unit...