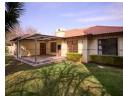

- The home offers ample living area which consists of an open plan family lounge & dining area which positioned off of the kitchen.

- The kitchen is neatly finished cherry cabinetry and granite counter tops. The kitchen is fitted with a gas stove, and allows for a single door fridge as well as 2 under-counter appliances.