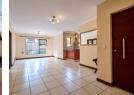

- The home offers ample living area which consists of an open plan family lounge & dining area which positioned off of the kitchen.

- The kitchen is neatly finished cherry cabinetry and granite counter tops. The kitchen is fitted with a gas stove, and allows for a single door fridge as well as 2 under-counter appliances.