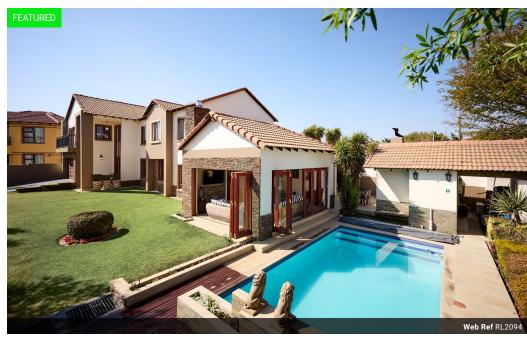

## 4 bedrooms with manicured garden & private pool - Montecello Country Estate, Midrand

This home is located within one of Midrand's most sought after security estates, Montecello Country Estate. This home offers an elegant design with a balance of indoor & outdoor space . The home offers the following features :

- 4 large bedrooms, all of which are located upstairs. All bedrooms are fitted with laminated flooring & built-in cupboards. The master suite & guest suite both offer walk-in dressers & air-conditioners. The master suite offers a private balcony which overlooks the garden.
- 3 full bathrooms as well as a guest loo. The master suite & guest suite both offer private en-suite bathrooms consisting of a tub & shower in each. The family bathroom provides a tub & shower which is utilised by the 2nd & 3rd bedrooms.
- The home offers ample living area which consists of :
- 01) A separate formal lounge which...