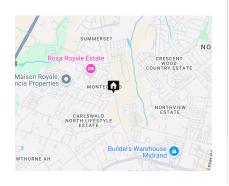

## 011 8058888

91 Carlswald Estate Walton Road Carlswald Midrand 1684

R2,699,000

Monthly Bond Repayment R27,401.03

Calculated over 20 years at 10.75% with no deposit.

Transfer Costs R133,807.00 Bond Costs R40,300.00