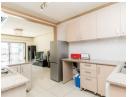

The property offers the following features:

- 2 Spacious bedrooms fitted with ample built-in cupboards and carpeted flooring.
- 1 beautiful neat bathroom fitted with lovely modern finishes. The bathroom is a full bathroom fitted with both a shower and a tub.
- A generous open-plan lounge with tiled flooring which opens up onto the covered patio.
- The beautiful kitchen boasts lovely veneer...