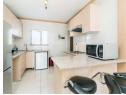

The property offers the following features:

- 2 Spacious bedrooms fitted with ample built-in cupboards and carpeted flooring.
- 1 beautiful neat bathroom fitted with lovely modern finishes. The bathroom is a full bathroom fitted with both a shower and a tub.
- A generous open-plan lounge with tiled flooring which opens up onto the covered patio.
- The beautiful kitchen boasts lovely veneer...