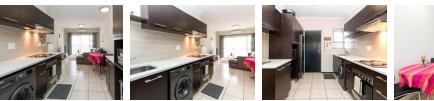

- A stunning dark mahogany kitchen finished with caeserstone counter-tops as well as provision for two under-counter appliances.

- There is provision for central dining area that is comfortably positioned between the kitchen and lounge and offers ample space for a 4-6 seat dining table.