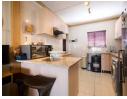

The property offers the following features:

- 2 Spacious bedrooms fitted with ample built-in cupboards and carpetedflooring.
- 1 beautiful neat bathroom fitted with lovely modern finishes. The bathroom is a full bathroom fitted with both a shower and a tub.
- A generous open-plan lounge with porcelain tiles which opens up onto the covered patio.
- The beautiful kitchen boasts lovely veneer cupboards with slow...