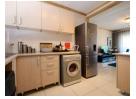

The property offers the following features:

- 2 Spacious bedrooms fitted with ample built-in cupboards and carpetedflooring.
- 1 beautiful neat bathroom fitted with lovely modern finishes. The bathroom is a full bathroom fitted with both a shower and a tub.
- A generous open-plan lounge with porcelain tiles which opens up onto the covered patio.
- The beautiful kitchen boasts lovely veneer cupboards with slow...