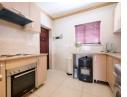

The property offers the following features:

- 2 Spacious bedrooms fitted with ample built-in cupboards and carpetedflooring.
- 1 beautiful neat bathroom fitted with lovely modern finishes. The bathroom is a full bathroom fitted with both a shower and a tub.
- A generous open-plan lounge with porcelain tiles which opens up onto the covered patio.
- The beautiful kitchen boasts lovely veneer cupboards with slow...