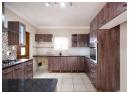

- 4 well sized bedrooms, all fitted with tiled flooring. The 3 family bedrooms are located upstairs while the guest suite is privately located on the ground floor. The master suite offers a walk-in dresser. The main, 2nd & pj lounge are fitted with built in air-
- The downstairs guest suite (4th bedroom) offers versatility to be used as a study/home office.
- 3 elegantly finished bathrooms as well as a guest loo. Both the family & main en-suite bathrooms offer a tub & shower. The downstairs guest bedroom boasts a large en-suite shower.
- The home provides an...