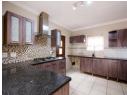

- 4 well sized bedrooms, all fitted with tiled flooring. The 3 family bedrooms are located upstairs while the guest suite is privately located on the ground floor. The master suite offers a walk-in dresser. The main, 2nd & pj lounge are fitted with built in air-
- The downstairs guest suite (4th bedroom) offers versatility to be used as a study/home office.
- 3 elegantly finished bathrooms as well as a guest loo. Both the family & main en-suite bathrooms offer a tub & shower. The downstairs guest bedroom boasts a large en-suite shower.
- The home provides an...