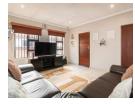

- 3 lovely bedrooms. Each bedroom is fitted with carpets and ample built-in cupboards. The main and second bedrooms are fitted with an air-conditioner
- 2 neat bathrooms the main en-suite is fitted with a shower, tub and single vanity. While the family bathroom is fitted with an over the tub shower and single vanity.
- A lovely spacious central lounge, that opens from the dining area .
- The central open plan dining area offers ample space for a 6-8 seat dining table and opens up from the kitchen and onto the central lounge. A third air-conditioner...