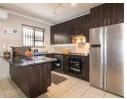

## 3 Bedroom Simplex For Sale - Heron's View

This beautiful modern contemporary home in Heron's view offers a great balance between living space and entertainment area. Heron's View consists of only 54 freestanding homes with beautiful modern finishes and a lovely spacious garden for the family. The home offers:

- 3 lovely bedrooms. Each bedroom is fitted with carpets and ample built-in cupboards. The main and second bedrooms are fitted with an air-conditioner
- 2 neat bathrooms the main en-suite is fitted with a shower, tub and single vanity. While the family bathroom is fitted with an over the tub shower and single vanity.
- A lovely spacious central lounge, that opens from the dining area .
- The central open plan dining area offers ample space for a 6-8 seat dining table and opens up from the kitchen and onto the central lounge. A third air-conditioner...