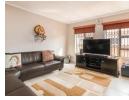

- 3 lovely bedrooms. Each bedroom is fitted with carpets and ample built-in cupboards. The main and second bedrooms are fitted with an air-conditioner
- 2 neat bathrooms the main en-suite is fitted with a shower, tub and single vanity. While the family bathroom is fitted with an over the tub shower and single vanity.
- A lovely spacious central lounge, that opens from the dining area .
- The central open plan dining area offers ample space for a 6-8 seat dining table and opens up from the kitchen and onto the central lounge. A third air-conditioner...