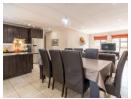

- 3 lovely bedrooms. Each bedroom is fitted with carpets and ample built-in cupboards. The main and second bedrooms are fitted with an air-conditioner
- 2 neat bathrooms the main en-suite is fitted with a shower, tub and single vanity. While the family bathroom is fitted with an over the tub shower and single vanity.
- A lovely spacious central lounge, that opens from the dining area .
- The central open plan dining area offers ample space for a 6-8 seat dining table and opens up from the kitchen and onto the central lounge. A third air-conditioner...