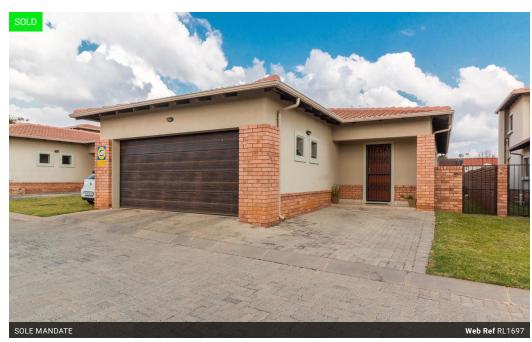

## 3 Bedroom Simplex For Sale - Heron's View

This beautiful modern contemporary home in Heron's view offers a great balance between living space and entertainment area. Heron's View consists of only 54 freestanding homes with beautiful modern finishes and a lovely spacious garden for the family. The home offers:

## **Features**

| Pets Allowed | Yes |          |      |            |       |
|--------------|-----|----------|------|------------|-------|
| Interior     |     | Exterior |      | Sizes      |       |
| Bedrooms     | 3   | Garages  | 2    | Floor Size | 150m² |
| Bathrooms    | 2   | Security | Yes  |            |       |
| Kitchens     | 1   | Pool     | Yes  |            |       |
| Recep. Rooms | 2   | Views    | True |            |       |
| Furnished    | No  |          |      |            |       |