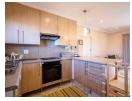

- 3 Spacious bedrooms all of which are fitted with tiled flooring and ample built-in cupboards. The main bedroom is en-suite with a
- 2 Immaculate full bathrooms, each bathroom is fitted with a shower and tub. With the main being ensuite.
- Ample living space is on offer with an open plan TV/Family lounge.
- The kitchen is elegantly finished with granite counter-tops, light veneer cupboards and space for two under-counter appliances.
- The covered patio is accessible from the TV/family lounge.
- The estate offers...