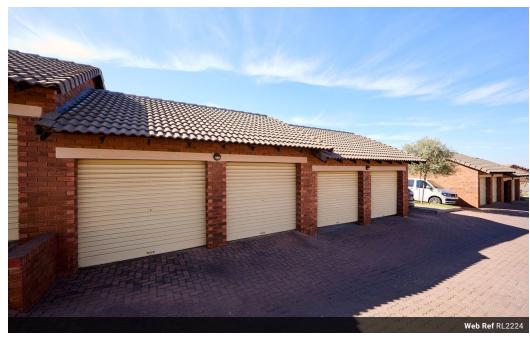

#### **Features**

| Interior     |     | Exterior            |      | Sizes      |       |
|--------------|-----|---------------------|------|------------|-------|
| Bedrooms     | 3   | Garages             | 2    | Floor Size | 124m² |
| Bathrooms    | 2   | Carports / Parkings | 1    |            |       |
| Kitchens     | 1   | Security            | Yes  |            |       |
| Recep. Rooms | 1.5 | Pool                | No   |            |       |
| Furnished    | Yes | Views               | True |            |       |