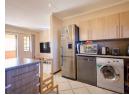

- 3 Spacious bedrooms all of which are fitted with tiled flooring and ample built-in cupboards. The main bedroom is en-suite with a
- 2 Immaculate full bathrooms, each bathroom is fitted with a shower and tub. With the main being ensuite.
- Ample living space is on offer with an open plan TV/Family lounge.
- The kitchen is elegantly finished with granite counter-tops, light veneer cupboards and space for two under-counter appliances.
- The covered patio is accessible from the TV/family lounge.
- The estate offers...