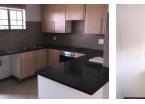

Features include:

- 3 spacious tiled bedrooms
- 2 full bathrooms with beautiful finishes
- Lovely open plan kitchen with dark Rustenburg granite tops well complimented by beech-wood cupboards.

- Living areas are situated in a social open plan arrangement off the kitchen and include a tiled open plan living and dining area with access to a covered patio and private garden.