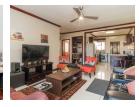

- 2 spacious bedrooms both of which have been fitted with carpeted floors and offer ample built-in cupboards. Both bedrooms can comfortably accommodate either double or queen-sized beds.
- a full neat bathroom that has been fitted with elegant finishes.
- A small study nook has been built in the passage.
- The open plan lounge has been fitted with large porcelain tiles and offers great natural light from the glass sliding doors leading out onto the covered patio.
- The dining room forms part of the open plan living area. The dining area has been tiled and is positioned next to the kitchen.
- Stylish mahogany-finished kitchen...