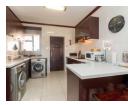

- 2 spacious bedrooms both of which have been fitted with carpeted floors and offer ample built-in cupboards. Both bedrooms can comfortably accommodate either double or queen-sized beds.
- a full neat bathroom that has been fitted with elegant finishes.
- A small study nook has been built in the passage.
- The open plan lounge has been fitted with large porcelain tiles and offers great natural light from the glass sliding doors leading out onto the covered patio.
- The dining room forms part of the open plan living area. The dining area has been tiled and is positioned next to the kitchen.
- Stylish mahogany-finished kitchen...