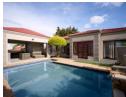

- 3 bedrooms, all of which are fitted with laminated wooden flooring & built-in cupboards. The main & 2nd bedroom are North facing.
- 2 Neat bathrooms. The family bathroom offers a tub, while the main en-suite is a full bathroom fitted with a tub & shower.
- An airy open plan lounge is positioned off of the kitchen and offers garden access.
- The dining area is positioned off of the kitchen and allows for a 6-8 seat dining arrangement.
- The kitchen is neatly finished with Maple coloured cabinetry & granite counter tops. The kitchen is equipped with a 4 plate gas stove, and makes provision for a...

#### Extras

Single Storey Security Estate Electric Garage Splash Pool Built In Braai Covered Patio