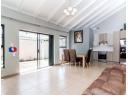

- 3 lovely bedrooms. Each bedroom is fitted with tiles and ample built-in cupboards. Two of the three bedrooms are fitted with air-
- Two neat bathrooms. The family bathroom is shared by two bedrooms. The main bathroom is an en-suite bathroom from the main bedroom fitted with a shower
- A lovely central lounge with high ceilings and skylights to allow for natural light that opens onto the dining room and leads out to the paved and covered entertainment space.
- The open plan dining area offers ample space for a 4-6 seat dining table and opens up from the kitchen and onto the central
- A stunning modern kitchen finished with veneer cupboards...