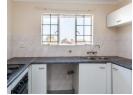

This immaculate property offers:

- 2 Spacious bedrooms with carpeted floors and built in cupboards.
- 1 family bathroom with bathtub and separate shower.
- The apartment offers an open plan carpeted lounge with beautiful natural light which leads out onto a compact balcony.
- The separate dining area is located just off of the kitchen.
- $The \ kitchen \ offers \ white-wood \ cupboards \ with \ melamine \ countertops. \ Provision \ has \ been \ made \ for \ a \ single \ door \ fridge \ and \ 1$ under counter appliance.
- The.