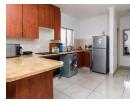

This wonderful property offers:

- 2 Spacious bedrooms with laminate floors in the second bedroom and carpeted floors in the main bedroom along with built in cupboards. Both bedrooms are north facing offering great natural light.
- -1 Neat full bathroom. The recently renovated bathroom offers a shower and bathtub.
- The property offers an open plan lounge fitted with porcelain tile flooring with sliders to a covered patio with built in braai.
- The open plan dining area is located just off of the kitchen.
- The stylish kitchen offers modern oak wood...