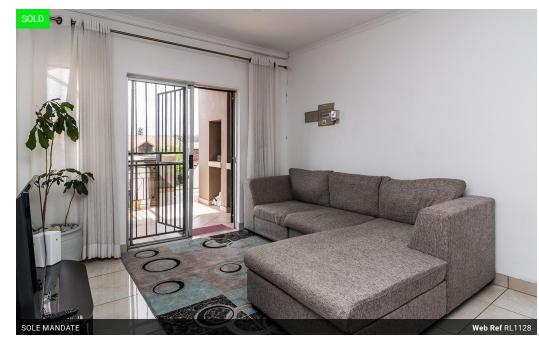

This wonderful property offers:

- 2 Spacious bedrooms with laminate floors in the second bedroom and carpeted floors in the main bedroom along with built in cupboards. Both bedrooms are north facing offering great natural light.
- -1 Neat full bathroom. The recently renovated bathroom offers a shower and bathtub.
- The property offers an open plan lounge fitted with porcelain tile flooring with sliders to a covered patio with built in braai.
- The open plan dining area is located just off of the kitchen.
- The stylish kitchen offers modern oak wood...