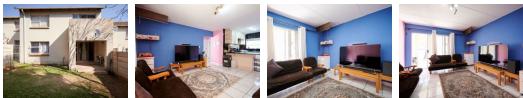

Spacious Living Area: The open-plan living and dining area is bright and airy, creating a welcoming atmosphere for relaxation and entertaining.

Kitchen: The well-appointed kitchen features ample cupboard space, making meal preparation a pleasure. Comfortable Bedrooms: Both bedrooms are sizeable with built-in wardrobes, providing ample storage space and a tranquil retreat at the end of the day.

Bathroom: The bathroom comes with a shower, toilet, basin and bathtub. Private Garden: Step outside to your own private garden. Perfect for outdoor dining, hosting a braai with friends and...