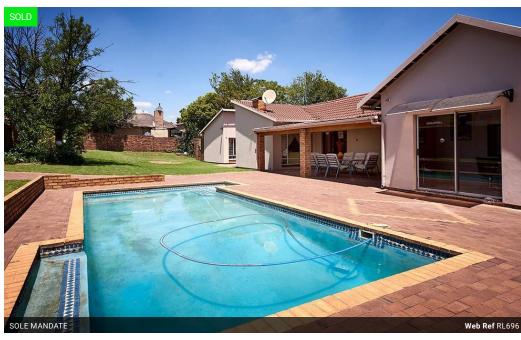

## 5 Bedroom home in boomed street - Elizabeth Fry Street Vorna Valley

Family home in boomed street - Elizabeth Fry Street Vorna Valley

This beautiful family home is located in a boomed off street in Vorna Valley, Elizabeth Fry Street. The home is well suited for a large family requiring ample living area. The property offers:

- 5 spacious bedrooms all of which are fitted with carpeted floors and built in cupboards. The 5th (guest) bedroom is located separately away from the other 4 bedrooms on the opposite end of the house offering privacy for visitor's.
- The 5th guest bedroom with bathroom has a private access door to the garden which allows this room to be used as a guest cottage or possible staff accommodation.
- 3 neat bathrooms. The family bathroom offers a tub & shower, the 5th bedrooms offers an en-suite bathroom with shower , while the main en-suite bathroom offers a...

## **Features**

| Pets Allowed | Yes |          |     |            |                     |
|--------------|-----|----------|-----|------------|---------------------|
| Interior     |     | Exterior |     | Sizes      |                     |
| Bedrooms     | 5   | Garages  | 2   | Floor Size | 335m²               |
| Bathrooms    | 3   | Security | Yes | Land Size  | 1,306m <sup>2</sup> |
| Kitchens     | 1   | Pool     | Yes |            |                     |
| Recep. Rooms | 3.5 | Views    | No  |            |                     |
| Studies      | 1   |          |     |            |                     |
| Furnished    | No  |          |     |            |                     |