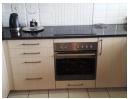

## Stunning Vista Villas

This immaculate first floor unit is situated in a very neat, well manicured complex. It has an open plan lounge and dining with neatly tiled floors with sliders to a balcony, has a modern melamine kitchen with granite tops, has modern finishes and has a space for undercounter appliance, 2 spacious bedrooms with built in cupboards and tiled floors, has a full bathroom with tiled floors. The unit has a garage