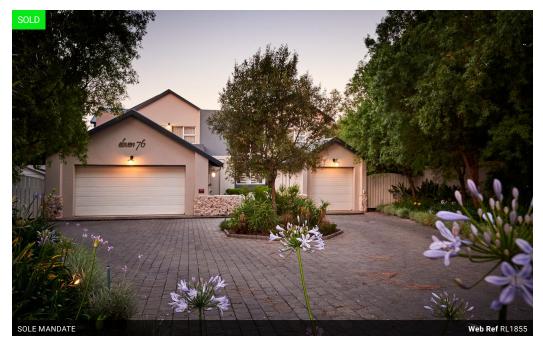

### MAJESTIC 5 BED HOME AMONG THE TREES

This lovely contemporary home, set back from the road, is private and quiet, with neighbours on two sides only. The long driveway splits to a double and a single garage, presenting a stylish home flanked by tall trees, with feature rock walls and a pale grey palette. A meander down the garden path leads to the entrance, taking you into a vast double volume space, naturally lit. The entrance hall flows into the dining room, which overlooks the kitchen and snug lounge. The lounge, with closed combustion fireplace, opens to the covered patio and also to a larger, second TV lounge.

The kitchen is bright and spacious, with stone counters and many storage cupboards. Large sliding windows overlook a neat, grassed yard, edged by trees - the staff quarters are accessed from this yard. The separate scullery is noticeably big, with...