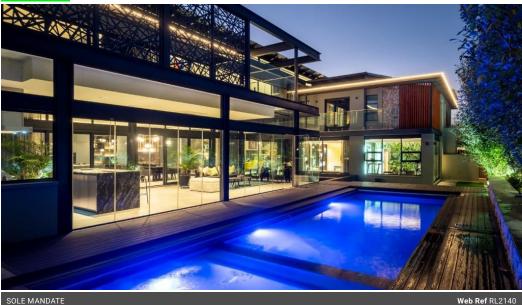

## EVERYTHING YOU COULD EVER WANT ...

A sophisticated and stylish 5-bedroom home with contemporary design and masses of space - get ready to be impressed!

The immaculate and colourful garden is a refreshing welcome, with the grand glass entrance centrally placed between twin double garages. The sheer height and elegance will take your breath away! The blend of marble, stone tiles, wooden room dividers, exposed beams and copious amounts of glass combine to reflect a modern home that exudes luxury. Bespoke light fittings and designer feature wallpaper balance the bold and striking interiors. To the left of the entrance the study awaits, and further down the passage, a guest cloakroom. The gym, overlooking the pool and garden, opens up completely on one side - a bright and airy space conducive to exercise.

The open plan living area begins with a TV lounge, facing...

Yes