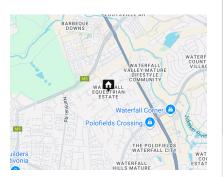

Stand #113 overlooks the impressive polo field, close to the gatehouse. With a slight elevation to your advantage, your bespoke

home could be positioned north to north-east facing, capturing views across the Waterfall City valley. It's a short stroll to the Boutique Hotel and Restaurant, where you can enjoy sunset cocktails, and the first-rate equestrian facilities are conveniently close. With 8 592m2 to play around with, your...