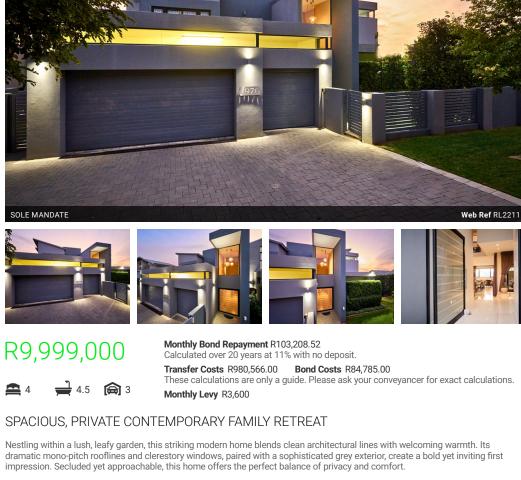

# 011 8058888

91 Carlswald Estate Walton Road Carlswald Midrand 1684

dramatic mono-pitch rooflines and clerestory windows, paired with a sophisticated grey exterior, create a bold yet inviting first

Step inside the double volume entrance, where natural light floods a bright, open plan living space. Glossy, pale imported Italian tiles amplify the sense of openness and flow, leading effortlessly from one area to the next. To the right, the first of two elegant reception rooms opens onto the patio through sliding doors - ideal for indoor-outdoor living. The floating staircase on the left, with wooden treads and brushed steel balustrades, adds upmarket flair.

The expansive...

### **Features**

| Pets Allowed | Yes |                     |      |            |                   |
|--------------|-----|---------------------|------|------------|-------------------|
| Interior     |     | Exterior            |      | Sizes      |                   |
| Bedrooms     | 4   | Garages             | 3    | Floor Size | 490m²             |
| Bathrooms    | 4.5 | Carports / Parkings | 3    | Land Size  | 600m <sup>2</sup> |
| Kitchens     | 1   | Security            | Yes  |            |                   |
| Recep. Rooms | 3   | Dom. Accom.         | 1    |            |                   |
| Studies      | 1   | Pool                | Yes  |            |                   |
| Furnished    | No  | Views               | True |            |                   |